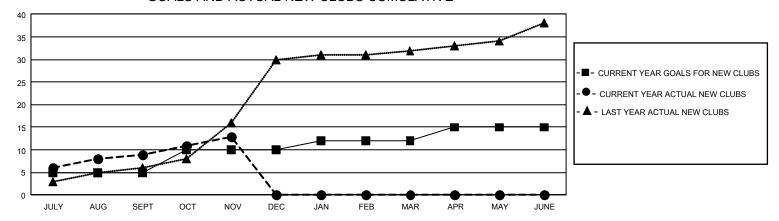

## GMT Constitutional Area 6, Group L

REPORT DOES NOT INCLUDE CLUBS IN UNDISTRICTED AREAS.

| Clubs                 |               |           |               | Members               |                           |                         |                                                    |
|-----------------------|---------------|-----------|---------------|-----------------------|---------------------------|-------------------------|----------------------------------------------------|
| RESULTS FOR 2021-2022 |               |           |               | RESULTS FOR 2021-2022 |                           |                         |                                                    |
| QUARTER               | NEW CLUB GOAL | NEW CLUBS | DROPPED CLUBS | QUARTER               | MEMBER GROWTH NET<br>GOAL | MEMBER GROWTH<br>ACTUAL | DROPPED MEMBERS<br>ACTUAL (including<br>transfers) |
| JULY/AUG/SEPT         | 15            | 9         | 4             | JULY/AUG/SEF          | oT 315                    | 905                     | 181                                                |
| OCT/NOV/DEC           | 15            | 4         | 2             | OCT/NOV/DEC           | ; 260                     | 269                     | 1,442                                              |
| JAN/FEB/MAR           | 6             | 0         | 0             | JAN/FEB/MAR           | 215                       | 0                       | 0                                                  |
| APR/MAY/JUNE          | 9             | 0         | 0             | APR/MAY/JUNI          | E 160                     | 0                       | 0                                                  |

## GOALS AND ACTUAL NEW CLUBS CUMULATIVE