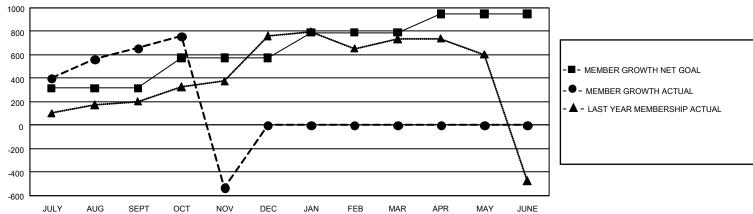

## GMT Constitutional Area 6, Group L

REPORT DOES NOT INCLUDE CLUBS IN UNDISTRICTED AREAS.

| Clubs                 |               |           |               | Members               |                           |                         |                                                    |
|-----------------------|---------------|-----------|---------------|-----------------------|---------------------------|-------------------------|----------------------------------------------------|
| RESULTS FOR 2021-2022 |               |           |               | RESULTS FOR 2021-2022 |                           |                         |                                                    |
| QUARTER               | NEW CLUB GOAL | NEW CLUBS | DROPPED CLUBS | QUARTER               | MEMBER GROWTH NET<br>GOAL | MEMBER GROWTH<br>ACTUAL | DROPPED MEMBERS<br>ACTUAL (including<br>transfers) |
| JULY/AUG/SEPT         | 15            | 9         | 4             | JULY/AUG/SEF          | oT 315                    | 905                     | 181                                                |
| OCT/NOV/DEC           | 15            | 4         | 2             | OCT/NOV/DEC           | ; 260                     | 269                     | 1,442                                              |
| JAN/FEB/MAR           | 6             | 0         | 0             | JAN/FEB/MAR           | 215                       | 0                       | 0                                                  |
| APR/MAY/JUNE          | 9             | 0         | 0             | APR/MAY/JUNI          | E 160                     | 0                       | 0                                                  |

## GOALS AND ACTUAL MEMBERS CUMULATIVE

| DROPPED CLUBS: 6 |       | 138 CLUBS OF 315 ADDED 1<br>OR MORE NEW MEMBERS | GENDER DISTRIBUTION                  |                |  |
|------------------|-------|-------------------------------------------------|--------------------------------------|----------------|--|
|                  |       |                                                 | MALE                                 | 6,671 (60.68%) |  |
|                  |       |                                                 | FEMALE                               | 4,322 (39.32%) |  |
| DROPPED MEMBERS  |       |                                                 | NON BINARY                           | 0 (0.00%)      |  |
| DECEASED         | 19    |                                                 | PREFER NOT TO ANSWER                 | 0 (0.00%)      |  |
| CLUB CANCELLED   | 1,368 |                                                 | TOTAL FAMILY UNIT MEMBERS 6,35       |                |  |
| OTHER            | 236   | CLICK HERE FOR                                  |                                      |                |  |
| TOTAL            | 1,623 | CUMULATIVE MEMBERSHIP DATA                      | FAMILY MEMBERS PAYING HALF DUES 3,46 |                |  |